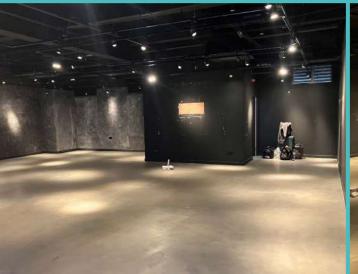

# UNIT 41-42 LEASING BROCHURE

A versatile space, retail unit offers a large open frontage with floor space to accommodate a variety of fixtures and displays.

Located in a prime position next to premium neighbours and the main escalator down to lower mall floors. This unit also benefits from a large back of house area with toilet, kitchen area and ample storage space.