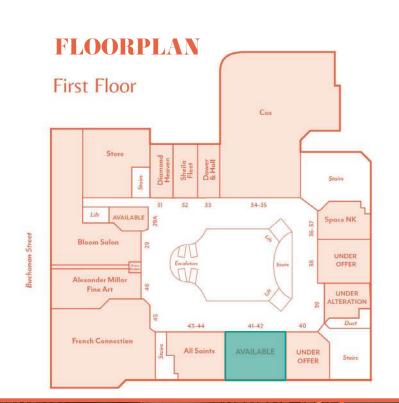

# UNIT 41-42 LEASING BROCHURE

A versatile space, retail unit offers a large open frontage with floor space to accommodate a variety of fixtures and displays.

Located in a prime position next to premium neighbours and the main escalator down to lower mall floors. This unit also benefits from a large back of house area with toilet, kitchen area and ample storage space.