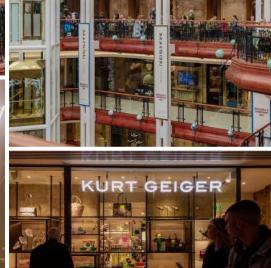

# UNIT 41-42 LEASING BROCHURE

A versatile space, retail unit offers a large open frontage with floor space to accommodate a variety of fixtures and displays.

Located in a prime position next to premium neighbours and the main escalator down to lower mall floors. This unit also benefits from a large back of house area with toilet, kitchen area and ample storage space.