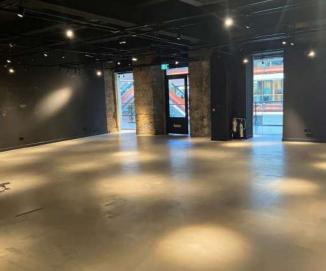

# UNIT 41-42 LEASING BROCHURE

A versatile space, retail unit offers a large open frontage with floor space to accommodate a variety of fixtures and displays.

Located in a prime position next to premium neighbours and the main escalator down to lower mall floors. This unit also benefits from a large back of house area with toilet, kitchen area and ample storage space.